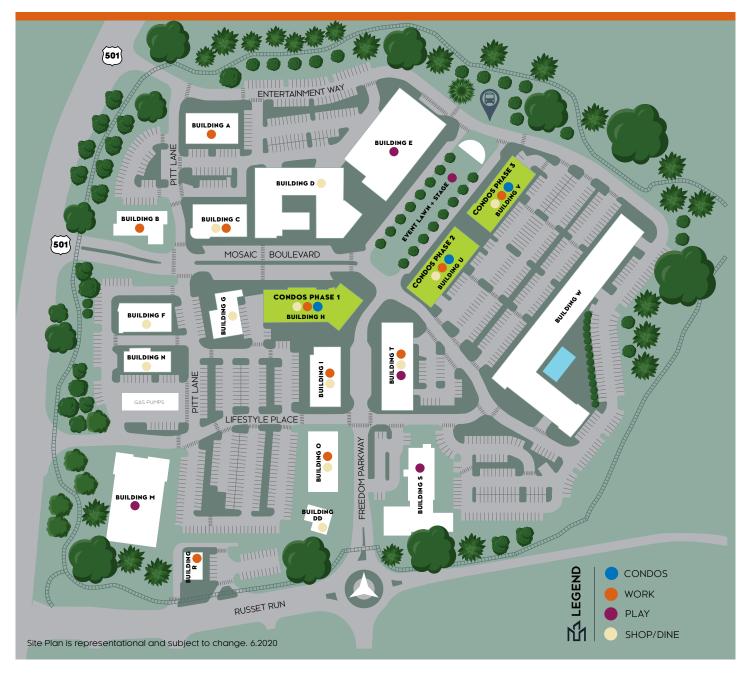

#### CONDOS >

Situated in the heart of MOSAIC, the first of three condo residence buildings will begin construction Fall 2020 with estimated completion early 2022. Choose from a variety of 1, 2 and 3 bedroom floorplans with 12 condo residences in the first building and an approximate 56 residences at completion.

### Live-Work-Learn-Play

- Casual and fine dining
- Central green
- Entertainment, theatre
- Curated blend of retail
- Fitness Club
- Spa + Salon
- Medical Services
- Work-Live environment with unmatched access to amenities
- Connectivity to miles of trails, parks and greenways

## Playful Exploration

- 350-seat performing arts theatre
- Outdoor stage
- Farmers Market
- 1-mile walking and biking trail
- Farmers Market
- Seasonal art festivals
- Art & Drama classes