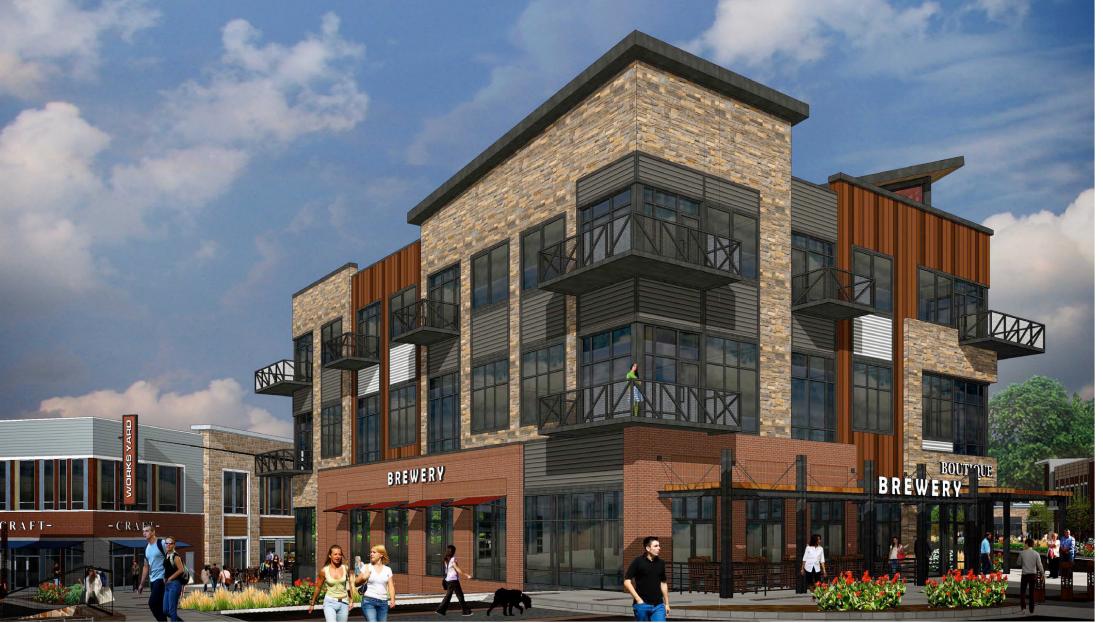

#### CONDOS >

Situated in the heart of MOSAIC, the first of three condo residence buildings will begin construction Fall 2020 with estimated completion early 2022. Choose from a variety of 1, 2 and 3 bedroom floorplans with 12 condo residences in the first building and an approximate 56 residences at completion.

#### RESIDENT AMENITIES >

In addition to the culture and entertainment MOSAIC offers, residents will also enjoy:

- Private, rooftop lounge with fireplace, bar, gathering spaces and balcony overlook
- Reserved covered parking
- · Smart phone keyless entry
- Private entrances with elevators
- · WiFi throughout the common area
- Pet Spa for your four-legged friend

### Live-Work-Learn-Play

- Casual and fine dining
- Central green
- Entertainment, theatre
- Curated blend of retail
- Fitness Club
- Spa + Salon
- Medical Services
- Work-Live environment with unmatched access to amenities
- Connectivity to miles of trails, parks and greenways