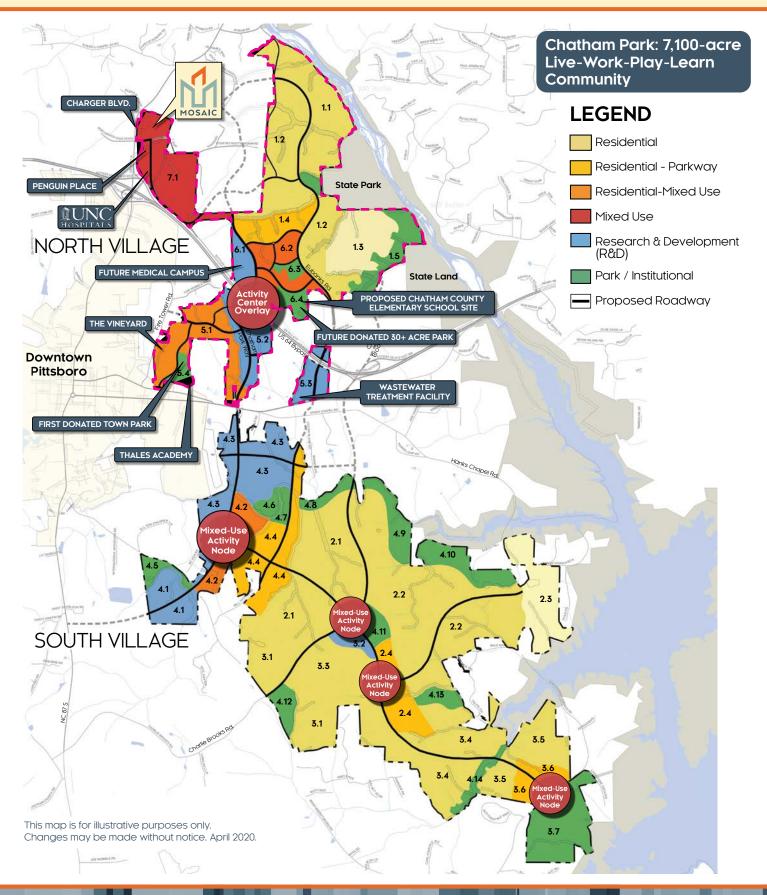

## **CHATHAM PARK**

- \$80 billion impact on Chatham County over 40 years
- 22,000 homes and 60,000 residents at full build-out
- \$3.2 billion tax impact for the county
- \$146 million of annual public revenue

Phase I, The Cottages includes 30 homes now open

Thales Academy, a well-recognized private school opens Fall 2021

UNC Healthcare is now operating a 25,000-SF medical office building with more than 100 professionals

## MOSAIC

- Ist commercial center of Chatham Park
- Will generate 1,000 permanent jobs
- Nearly 50% of homes in 10-mile radius valued at \$250+k

#### **Phase I includes:**

Hotel ||

200,000 sf retail + restaurants

120-key flagship hotel

- 88,000 sf office
- 164 apartment homes
- 12 condos
- Entertainment venues
- Education facilities

Future phases include additional apartments, condos, retail and office