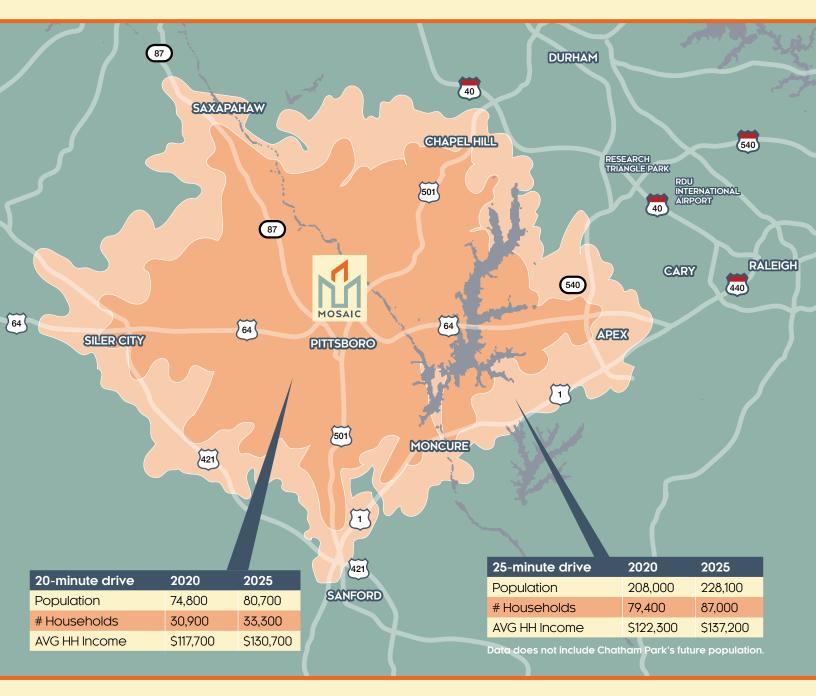

omes and 60,000 residents at full build-out
- \$3.2 billion tax impact for the county
- \$146 million of annual public revenue



Phase I, The Cottages includes 30 homes now open



Thales Academy, a well-recognized private school opens Fall 2021



UNC Healthcare is now operating a 25,000-SF medical office building with more than 100 professionals



## MOSAIC

- Ist commercial center of Chatham Park
- Will generate 1,000 permanent jobs
- Nearly 50% of homes in 10-mile radius valued at \$250+k

#### **Phase I includes:**



Hotel ||

200,000 sf retail + restaurants

120-key flagship hotel

- 88,000 sf office
- 164 apartment homes
- 12 condos
- Entertainment venues
- Education facilities

Future phases include additional apartments, condos, retail and office

#### **DRIVE-TIME DISTANCE**



MOSAIC CHATHAMPARK

#### **Commercial Leasing**

Hunter Stewart, MBA, Lee & Associates hstewart@lee-asscociates.com / 919.548.3172



Omosaicatchathampark
@mosaicatchatham
mosaicatchathampark.com